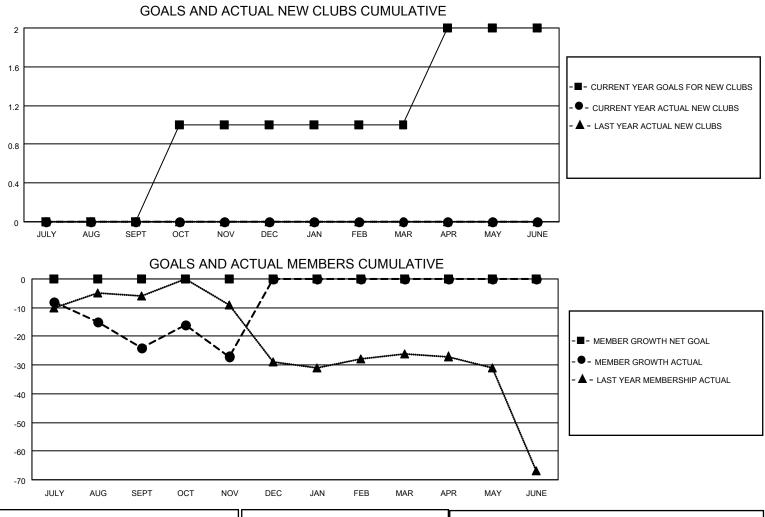

## LOCATION ENGLAND

District 105CE

Results as of: 11/30/2022

| Clubs                 |               |           |               | Members               |                        |                         |                                                    |
|-----------------------|---------------|-----------|---------------|-----------------------|------------------------|-------------------------|----------------------------------------------------|
| RESULTS FOR 2022-2023 |               |           |               | RESULTS FOR 2022-2023 |                        |                         |                                                    |
| QUARTER               | NEW CLUB GOAL | NEW CLUBS | DROPPED CLUBS | QUARTER               | BER GROWTH NET<br>GOAL | MEMBER GROWTH<br>ACTUAL | DROPPED<br>MEMBERS ACTUAL<br>(including transfers) |
| JULY/AUG/SEPT         | 0             | 0         | 3             | JULY/AUG/SEPT         | 0                      | 22                      | 46                                                 |
| OCT/NOV/DEC           | 1             | 0         | 0             | OCT/NOV/DEC           | 0                      | 31                      | 30                                                 |
| JAN/FEB/MAR           | 0             | 0         | 0             | JAN/FEB/MAR           | 0                      | 0                       | 0                                                  |
| APR/MAY/JUNE          | 1             | 0         | 0             | APR/MAY/JUNE          | 0                      | 0                       | 0                                                  |